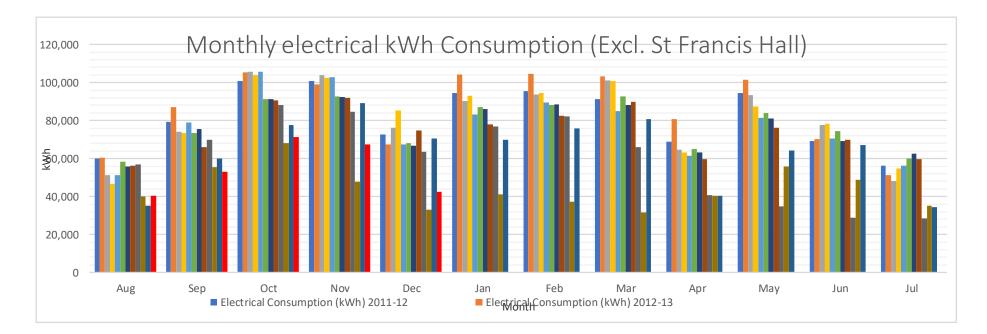

| 4 | Energy Consumption - Electricity | Estates & Facilities<br>Mgr. | Mermaid fountain running 24/7<br>this will be put on time clock and<br>will run during operating hours<br>only.<br>Nightclub chillers to be switched<br>off when not in use<br>Desktops to be switched off at the<br>end of the day | Completed<br>February 2023 | Some fantastic improvements<br>here with the Guild reducing<br>its energy consumption by<br>17.9% between march 2022<br>and march 2023. Details can<br>be found in AP1. Below<br>• August 2022 shows<br>an increase – this is<br>due to Common<br>Wealth Games taking<br>over the building |
|---|----------------------------------|------------------------------|-------------------------------------------------------------------------------------------------------------------------------------------------------------------------------------------------------------------------------------|----------------------------|--------------------------------------------------------------------------------------------------------------------------------------------------------------------------------------------------------------------------------------------------------------------------------------------|
| 5 |                                  |                              |                                                                                                                                                                                                                                     |                            |                                                                                                                                                                                                                                                                                            |