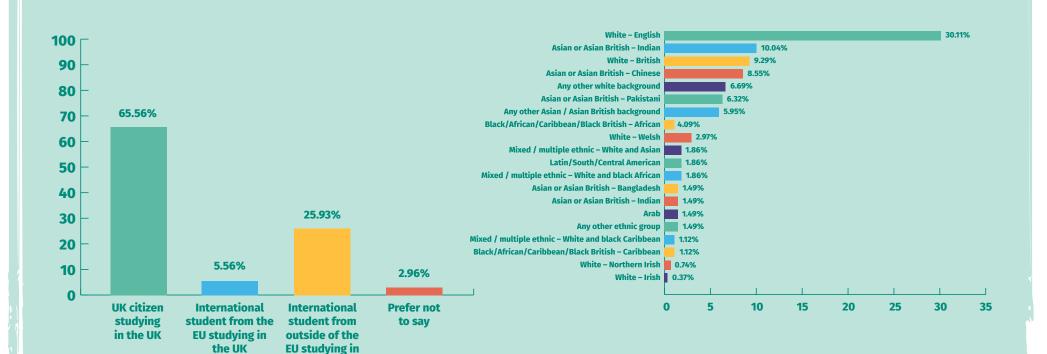

## **Survey Participant Information**

## **Participants' Student Types**

the UK

## **Participants' Backgrounds**