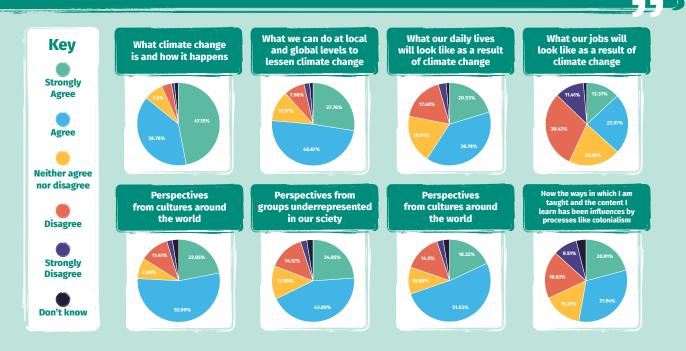

We'll be using these findings, paired with the primary research we've conducted within the Guild to shape our ongoing approaches to sustainability.

Through my time in education so far, I've learnt...